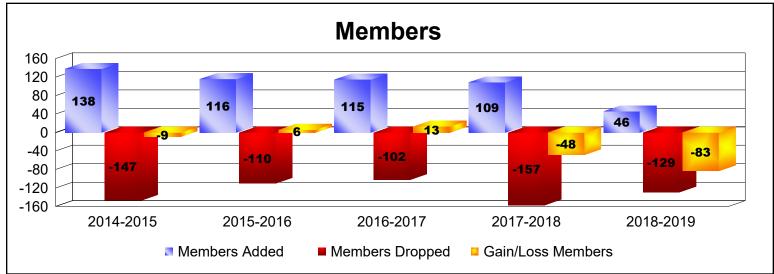

District 5M 3 As of June 2019 Cumulative

| Year      | New<br>Clubs | Dropped<br>Clubs | Gain/<br>Loss<br>Clubs | New<br>Members | Charter<br>Members | Reinstate<br>Members | Transfer<br>Members | Total<br>Member<br>Added | Total<br>Members<br>Dropped | Gain/<br>Loss<br>Members |
|-----------|--------------|------------------|------------------------|----------------|--------------------|----------------------|---------------------|--------------------------|-----------------------------|--------------------------|
| 2014-2015 | 1            | -3               | -2                     | 110            | 20                 | 2                    | 6                   | 138                      | -147                        | -9                       |
| 2015-2016 | 0            | -1               | -1                     | 102            | 4                  | 5                    | 5                   | 116                      | -110                        | 6                        |
| 2016-2017 | 1            | -1               | 0                      | 86             | 26                 | 0                    | 3                   | 115                      | -102                        | 13                       |
| 2017-2018 | 0            | 0                | 0                      | 94             | 6                  | 2                    | 7                   | 109                      | -157                        | -48                      |
| 2018-2019 | 0            | -3               | -3                     | 41             | 1                  | 2                    | 2                   | 46                       | -129                        | -83                      |
| Average   | 0            | -2               | -1                     | 87             | 11                 | 2                    | 5                   | 105                      | -129                        | -24                      |