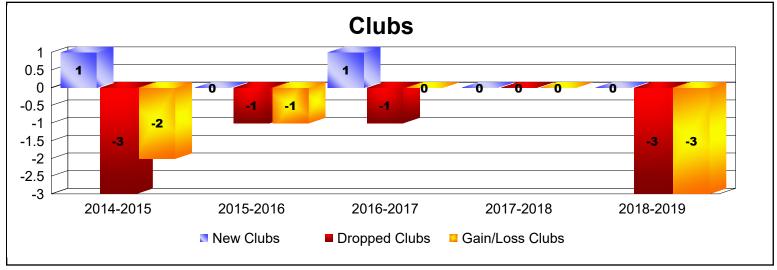

District 5M 3 As of June 2019 Cumulative

| Year      | New<br>Clubs | Dropped<br>Clubs | Gain/<br>Loss<br>Clubs | New<br>Members | Charter<br>Members | Reinstate<br>Members | Transfer<br>Members | Total<br>Member<br>Added | Total<br>Members<br>Dropped | Gain/<br>Loss<br>Members |
|-----------|--------------|------------------|------------------------|----------------|--------------------|----------------------|---------------------|--------------------------|-----------------------------|--------------------------|
| 2014-2015 | 1            | -3               | -2                     | 110            | 20                 | 2                    | 6                   | 138                      | -147                        | -9                       |
| 2015-2016 | 0            | -1               | -1                     | 102            | 4                  | 5                    | 5                   | 116                      | -110                        | 6                        |
| 2016-2017 | 1            | -1               | 0                      | 86             | 26                 | 0                    | 3                   | 115                      | -102                        | 13                       |
| 2017-2018 | 0            | 0                | 0                      | 94             | 6                  | 2                    | 7                   | 109                      | -157                        | -48                      |
| 2018-2019 | 0            | -3               | -3                     | 41             | 1                  | 2                    | 2                   | 46                       | -129                        | -83                      |
| Average   | 0            | -2               | -1                     | 87             | 11                 | 2                    | 5                   | 105                      | -129                        | -24                      |